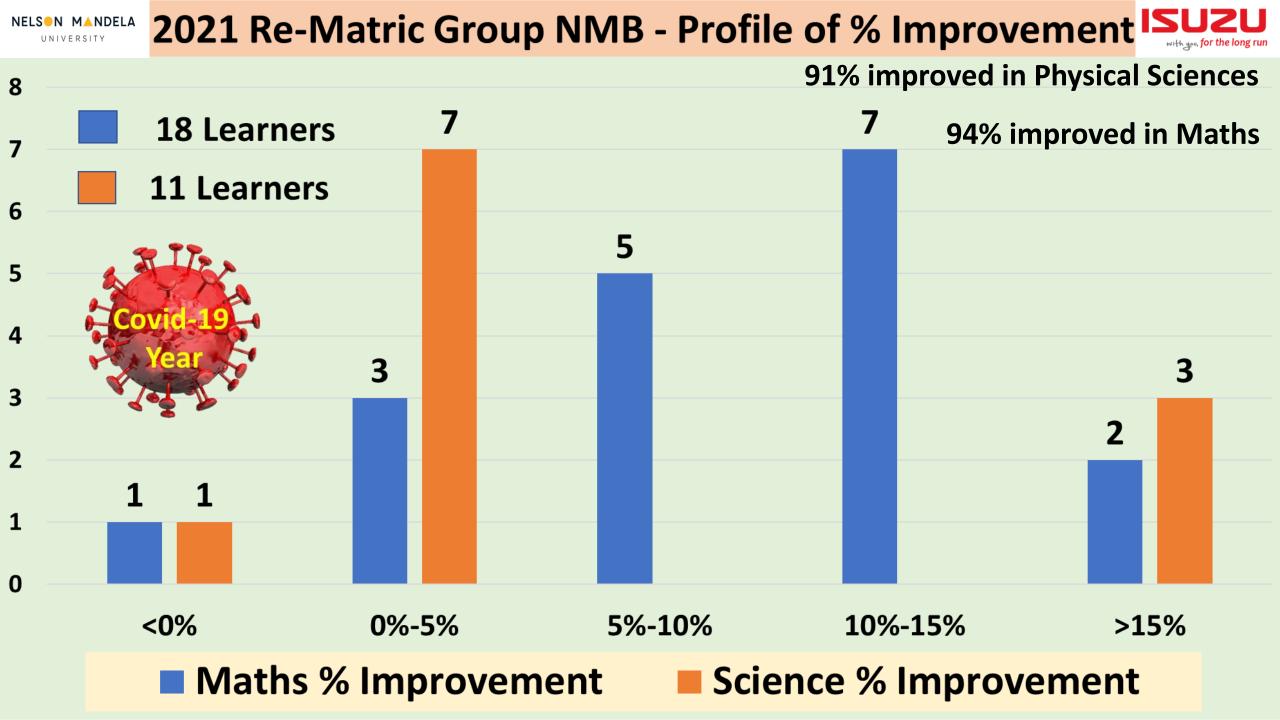

# Top Five Maths & Physical Sciences Improvements of the 2021

| NMB Re-Matric Project |                  |                  |                  |                  |                  |  |  |
|-----------------------|------------------|------------------|------------------|------------------|------------------|--|--|
|                       | 5                | 4                | 3                | 2                | 1                |  |  |
| Maths                 | <mark>14%</mark> | <mark>14%</mark> | <mark>14%</mark> | <mark>16%</mark> | <mark>19%</mark> |  |  |
|                       | (41%-51%)        | (42%-56%)        | (45%-59%)        | (36%-52%)        | (33%-52%)        |  |  |
| Physical              | <mark>7%</mark>  | <mark>8%</mark>  | <mark>16%</mark> | <mark>17%</mark> | <mark>23%</mark> |  |  |
| Sciences              | (38%-45%)        | (38%-46%)        | (45%-61%)        | (45%-62%)        | (27%-50%)        |  |  |