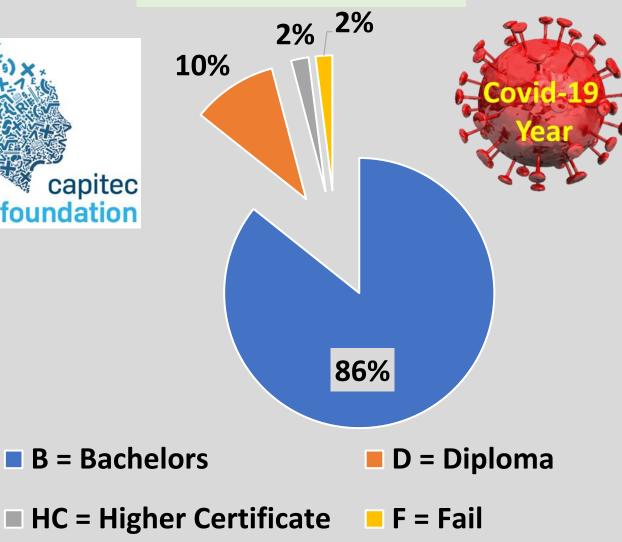

Development Centre empowering young minds

Impact of the 2021 Engagement projects: Gr 12 ISP & ReMatric Programmes

# SUNIVERSITY

Change the World





NELSON MANDELA

Presented by Prof WA Olivier March 2022

## Nelson Mandela Bay Gr 12 Learner Incubation 2021

#### Mathematics (9 Distinctions)

Top 3 Improvements in 2021

| Percentage | From | То  |
|------------|------|-----|
| 26%        | 46%  | 72% |
| 17%        | 56%  | 73% |
| 14%        | 42%  | 56% |

#### Maths Average – 63% Science Average 60%

#### **Physical Sciences (6 Distinctions)**

Top 3 Improvements in 2021

| Percentage | From | То  |
|------------|------|-----|
| 45%        | 40%  | 85% |
| 25%        | 65%  | 90% |
| 13%        | 77%  | 90% |

#### NMB ISP Group Matric Pass Profile 2021

**Group of 49 Learners** 



### Mthatha Gr 12 Learner Incubation 2021

# Mathematics (9 Distinctions)Top 3 Improvements in 2021PercentageFromTo37%62%99%29%32%61%12%33%45%

#### Maths Average – 73% Science Average 70%

#### **Physical Sciences (6 Distinctions)**

Top 3 Improvements in 2021

| Percentage | From | То  |
|------------|------|-----|
| 25%        | 62%  | 87% |
| 21%        | 78%  | 99% |
| 21%        | 32%  | 53% |

#### Mthatha ISP Group Matric Pass Profile 2021



# Qualitative Impact Summary – Word Cloud





## Re-Matric Maths & Physical Sciences Pilot in 2021

## NELSON MANDELA Re-Matric 2021 NMB Final Group Averages



# 2020 MATHS 2021 MATHS 2020 PHYSICAL 2021 PHYSICAL SCIENCES SCIENCES SCIENCES







# Top Five Maths & Physical Sciences Improvements of the 2021

| NMB Re-Matric Project |