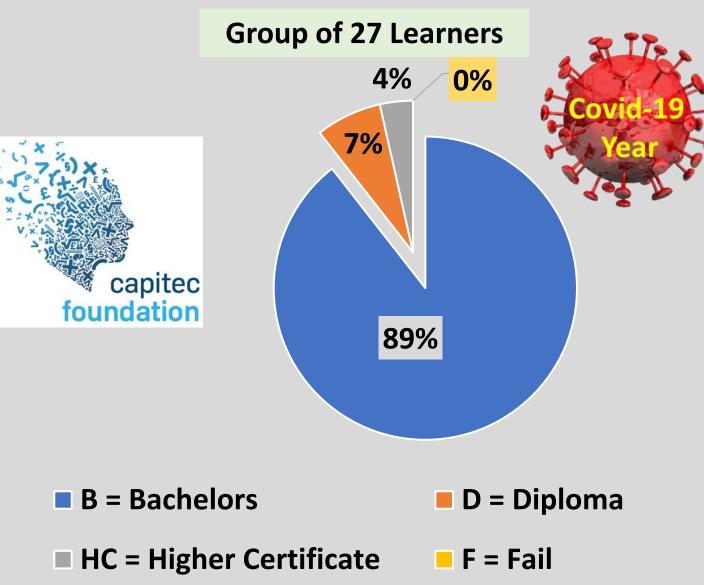

2%  | 56% |

#### Maths Average – 63% Science Average 60%

#### **Physical Sciences (6 Distinctions)**

Top 3 Improvements in 2021

| Percentage | From | То  |
|------------|------|-----|
| 45%        | 40%  | 85% |
| 25%        | 65%  | 90% |
| 13%        | 77%  | 90% |

#### NMB ISP Group Matric Pass Profile 2021

**Group of 49 Learners** 



### Mthatha Gr 12 Learner Incubation 2021

# Mathematics (9 Distinctions)Top 3 Improvements in 2021PercentageFromTo37%62%99%29%32%61%12%33%45%

#### Maths Average – 73% Science Average 70%

#### **Physical Sciences (6 Distinctions)**

Top 3 Improvements in 2021

| Percentage | From | То  |
|------------|------|-----|
| 25%        | 62%  | 87% |
| 21%        | 78%  | 99% |
| 21%        | 32%  | 53% |

#### Mthatha ISP Group Matric Pass Profile 2021



# Qualitative Impact Summary – Word Cloud





## Re-Matric Maths & Physical Sciences Pilot in 2021

## NELSON MANDELA Re-Matric 2021 NMB Final Group Averages



# 2020 MATHS 2021 MATHS 2020 PHYSICAL 2021 PHYSICAL SCIENCES SCIENCES SCIENCES







# Top Five Maths & Physical Sciences Improvements of the 2021

| NMB Re-Matric Project |                  |                  |                  |                  |                  |  |  |
|-----------------------|------------------|------------------|------------------|------------------|------------------|--|--|
|                       | 5                | 4                | 3                | 2                | 1                |  |  |
| Maths                 | <mark>14%</mark> | <mark>14%</mark> | <mark>14%</mark> | <mark>16%</mark> | <mar