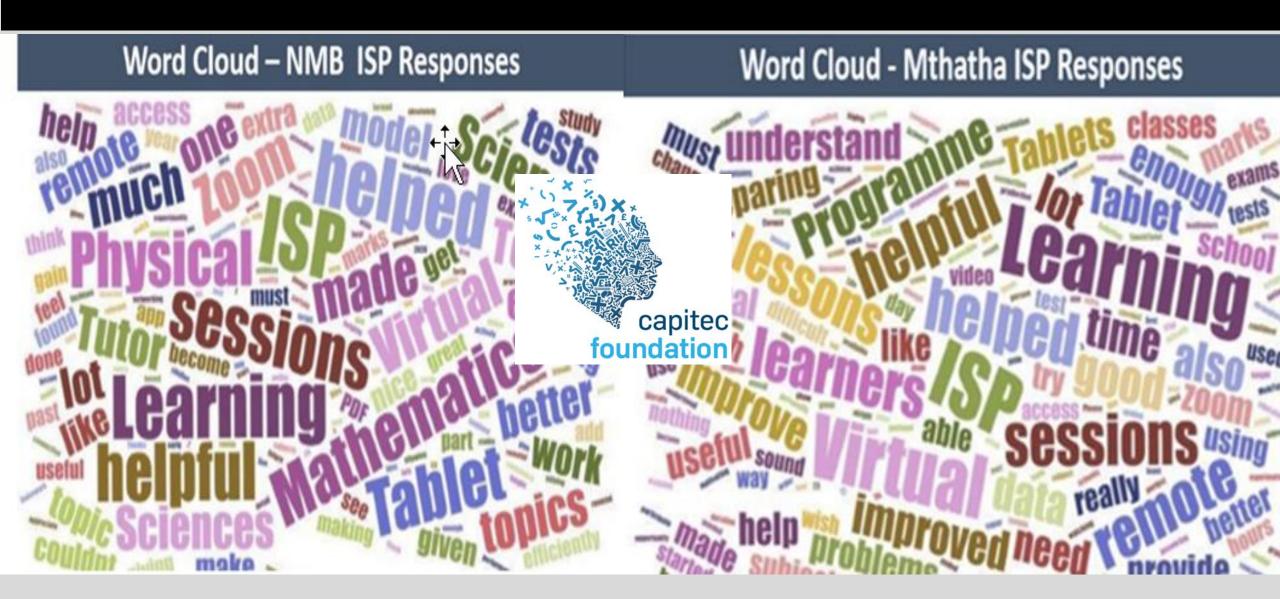

Average 60%

#### **Physical Sciences (6 Distinctions)**

Top 3 Improvements in 2021

| Percentage | From | То  |
|------------|------|-----|
| 45%        | 40%  | 85% |
| 25%        | 65%  | 90% |
| 13%        | 77%  | 90% |

#### NMB ISP Group Matric Pass Profile 2021

**Group of 49 Learners** 



### Mthatha Gr 12 Learner Incubation 2021

# Mathematics (9 Distinctions)Top 3 Improvements in 2021PercentageFromTo37%62%99%29%32%61%12%33%45%

#### Maths Average – 73% Science Average 70%

#### **Physical Sciences (6 Distinctions)**

Top 3 Improvements in 2021

| Percentage | From | То  |
|------------|------|-----|
| 25%        | 62%  | 87% |
| 21%        | 78%  | 99% |
| 21%        | 32%  | 53% |

#### Mthatha ISP Group Matric Pass Profile 2021



# Qualitative Impact Summary – Word Cloud





## Re-Matric Maths & Physical Sciences Pilot in 2021

## NELSON MANDELA Re-Matric 2021 NMB Final Group Averages



# 2020 MATHS 2021 MATHS 2020 PHYSICAL 2021 PHYSICAL SCIENCES SCIENCES SCIENCES







# Top Five Maths & Physical Sciences Improvements of the 2021

| NMB Re-Matric Project |                  |                  |                  |                  |                  |  |  |
|-----------------------|------------------|------------------|------------------|------------------|------------------|--|--|
|                       | 5                | 4                | 3                | 2                | 1                |  |  |
| Maths                 | <mark>14%</mark> | <mark>14%</mark> | <mark>14%</mark> | <mark>16%</mark> | <mark>19%</mark> |  |  |
|